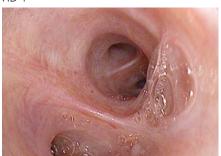

#### Discover the difference between SD and HD+ images

SD

HD +

The first HD+ bronchoscope delivers brilliant, high-definition images of the bronchus