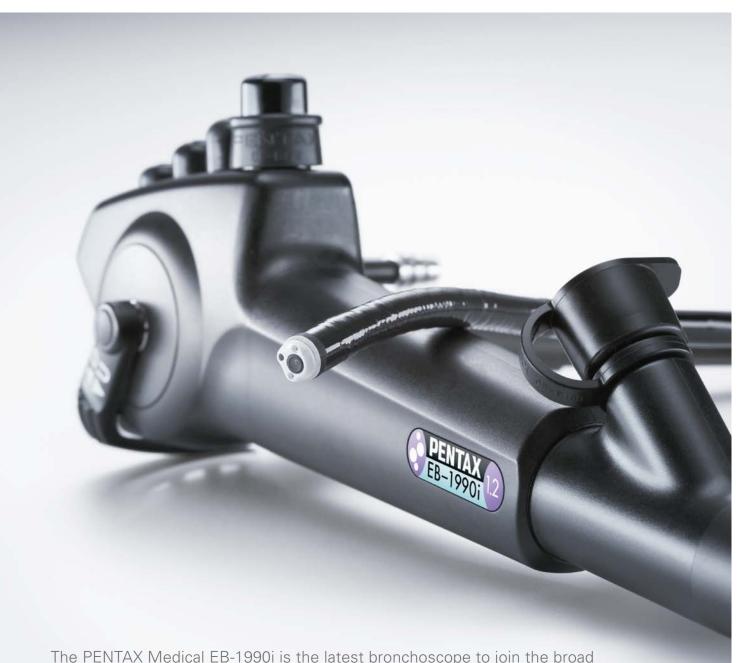

# **PENTAX** Medical HD+ Bronchoscope EB-1990i

For pneumologists who take the lead.

The PENTAX Medical EB-1990i is the latest bronchoscope to join the broad range of high-definition HD+ endoscopes that set new standards for professional, state-of-the-art endoscopy. Whether for detection or characterisation – you can always feel confident knowing that you are using a highly sophisticated bronchoscope which provides unrivalled flexibility and incomparable image quality in pneumology.

#### PENTAX Medical EB-1990i Bronchoscope

| Туре     | Insertion<br>tube<br>(mm) | Distal<br>end<br>(mm) | Instrument<br>channel<br>(mm) | Working<br>length<br>(mm) | Field<br>of view<br>(°) | Tip deflection up/down (°) | Focal<br>range<br>(mm) |
|----------|---------------------------|-----------------------|-------------------------------|---------------------------|-------------------------|----------------------------|------------------------|
| EB-1990i | 6.4                       | 6.6                   | 1.2                           | 600                       | 120                     | 180/130                    | 3-50                   |