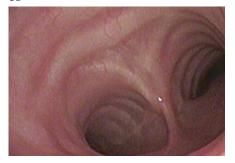

#### Discover the difference between SD and HD+ images

SD

HD +

The first HD+ bronchoscope delivers brilliant, high-definition images of the bronchus