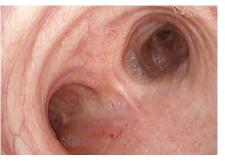

#### Discover the difference between SD and HD+ images

SD

HD +

The first HD+ bronchoscope delivers brilliant, high-definition images of the bronchus