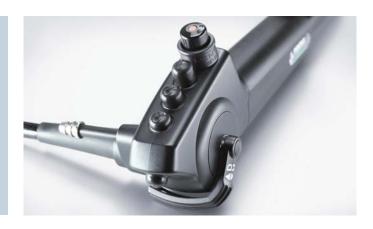

#### **Maximum Working Comfort**

- Greatest possible insertion tube flexibility and excellent manoeuvrability due to a very small distal tip bending radius
- · Lightweight control body for superior efficiency, accuracy and control
- Ergonomically positioned suction valve and angulation levers for ease of operation
- Customisable buttons for personalised usability and single-handed operation